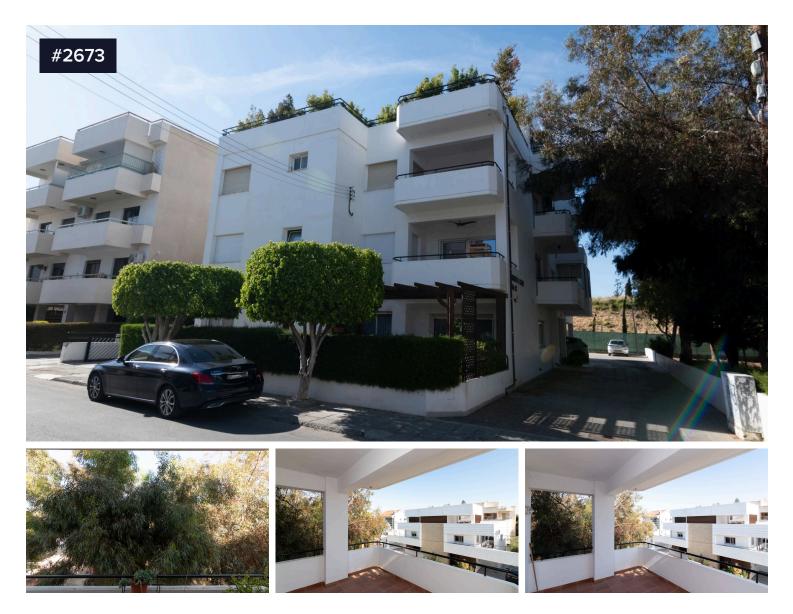

## **3** bedroom apartment semi furnished

## 📀 Kapsalos, Limassol

Close to Apfa Mega Supermarket This spacious apartment in Kapsalos offers a comfortable living space of 136 m2, perfect for families or those seeking extra room. Featuring three well-sized bedrooms, the unit is designed to provide both privacy and comfort. With two modern bathrooms, morning routines are made easy and convenient.

Located in Kapsalos, residents can enjoy a vibrant community with various amenities nearby. From shops and supermarkets to local cafes and parks, everything you need is just a short walk away. The area is also well-connected, with easy access to the highway, making commutes to nearby cities simple and efficient.