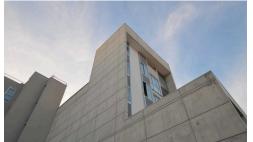

## Office space of 200 sqm covered area

€7,500 /month

Town center, Limassol

This spacious office space available for rent in the vibrant Town Center is perfect for businesses seeking a prime location. With an internal area of 200 m2, this used office offers plenty of room for your team to work comfortably and effectively.