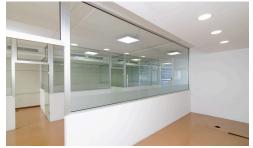

## Office space of 200 sqm covered area

€7,500 /month

Town center, Limassol

This spacious office space available for rent in the vibrant Town Center is perfect for businesses seeking a prime location. With an internal area of 200 m2, this used office offers plenty of room for your team to work comfortably and effectively.

Covered

[ ] 200 m<sup>2</sup>