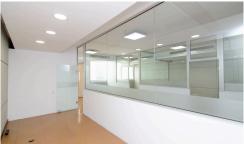

## Office space of 200 sqm covered area

€7,500 /month

Town center, Limassol

This spacious office space available for rent in the vibrant Town Center is perfect for businesses seeking a prime location. With an internal area of 200 m2, this used office offers plenty of room for your team to work comfortably and effectively.

Covered

[ ] 200 m<sup>2</sup>