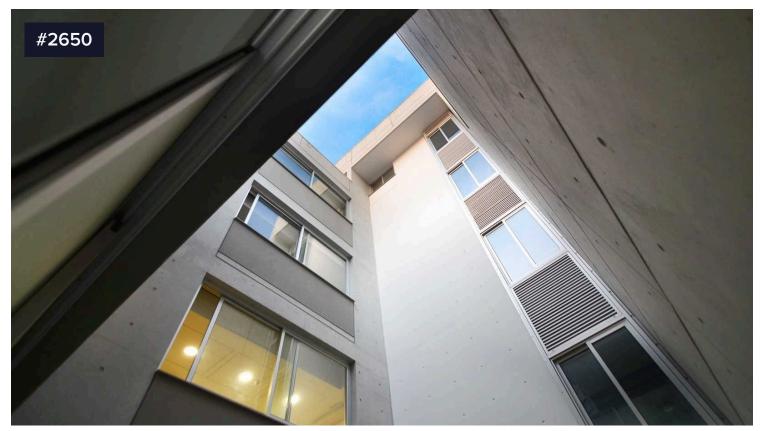

## Office space of 200 sqm covered area

€7,500 /month

Town center, Limassol

This spacious office space available for rent in the vibrant Town Center is perfect for businesses seeking a prime location. With an internal area of 200 m2, this used office offers plenty of room for your team to work comfortably and effectively.

The Town Center is known for its bustling atmosphere, lined with shops, cafes, and restaurants, making it an ideal place for business meetings and client interactions. Its central location ensures easy access to public transportation, connecting you with the rest of the area.