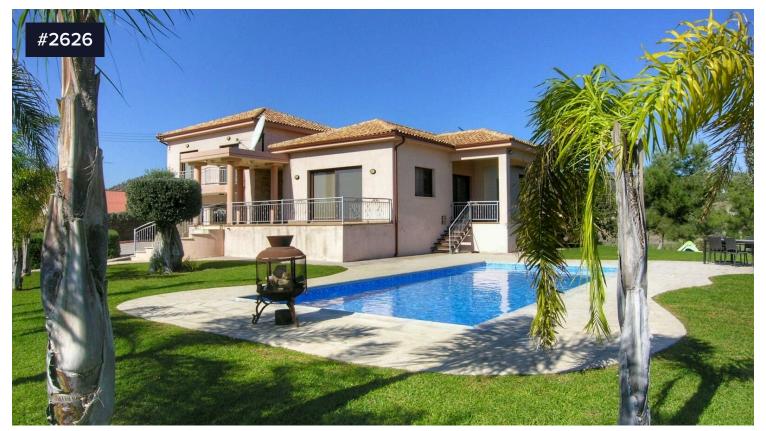

## 4 bedroom detached house unfurnished

€3,000 /month

Parekklisia, Limassol

This spacious house for rent in Parekklisia offers a generous 300 m2 of internal living space, perfect for families or those seeking extra room. Boasting four comfortable bedrooms, this property provides ample space for everyone to enjoy their privacy while still being close together.

Parekklisia is known for its beautiful surroundings, combining the charm of rural life with easy access to modern amenities. The area is surrounded by stunning mountain views and lush countryside, providing a serene and picturesque backdrop. Residents can enjoy local shops, restaurants, and schools just a short drive away, making it a convenient and desirable location.