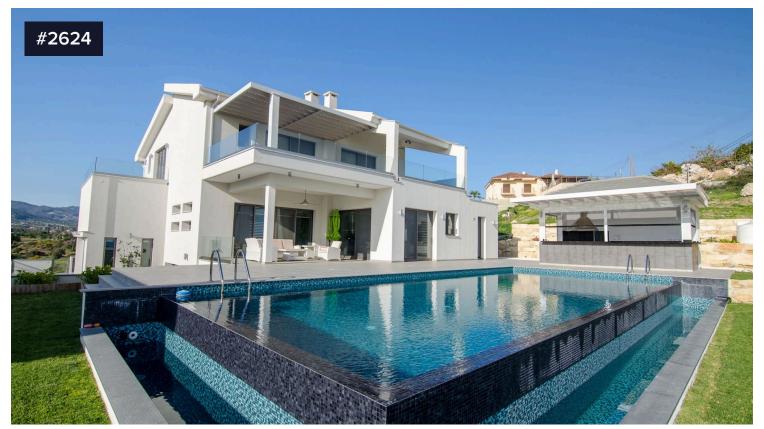

## 5 bedrooms detached house unfurnished

€5,500 /month

Parekklisia, Limassol

Welcome to your new home in Parekklisia, a charming village known for its serene atmosphere and stunning natural beauty. This spacious, used house offers 250 m2 of internal space, perfect for families seeking comfort and style. With four generous bedrooms, there is plenty of room for everyone.

Located just a short drive from the highway, this property allows easy access to nearby amenities, including shops, restaurants, and schools. The village's peaceful setting is complemented by breathtaking panoramic views of the mountains, countryside, and sea, making it an ideal retreat for those who appreciate nature's splendor.

Bedrooms

Covered

5

[ ] 420 m<sup>2</sup>