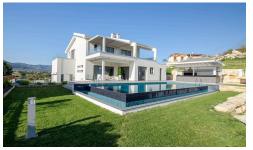

## 5 bedrooms detached house unfurnished

€5,500 /month

Parekklisia, Limassol

Welcome to your new home in Parekklisia, a charming village known for its serene atmosphere and stunning natural beauty. This spacious, used house offers 250 m2 of internal space, perfect for families seeking comfort and style. With four generous bedrooms, there is plenty of room for everyone.

Located just a short drive from the highway, this property allows easy access to nearby amenities, including shops, restaurants, and schools. The village's peaceful setting is complemented by breathtaking panoramic views of the mountains, countryside, and sea, making it an ideal retreat for those who appreciate nature's splendor.

Bedrooms

Covered

5

[ ] 420 m<sup>2</sup>