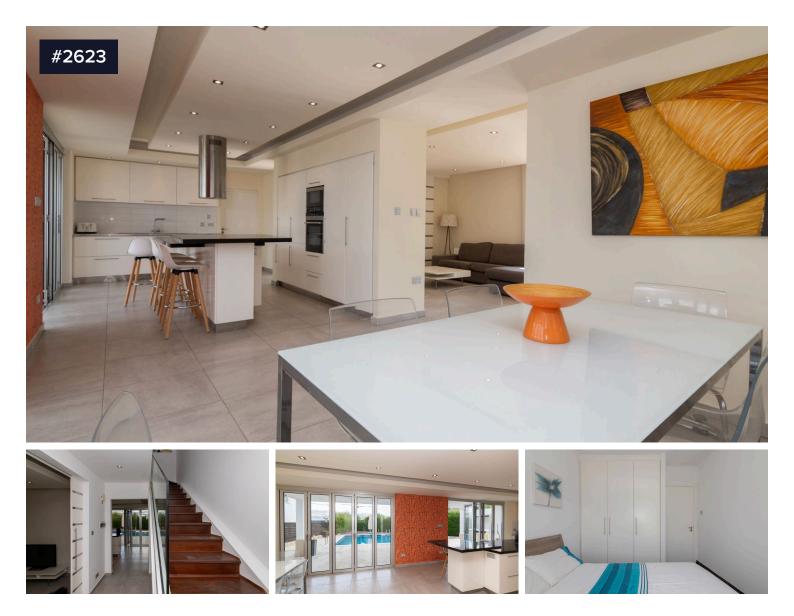

## • Parekklisia, Limassol

Welcome to your new home in the charming village of Parekklisia, where tradition meets modern living. This beautifully maintained resale steel frame house offers a generous internal space of 220 square meters, providing ample room for family and guests.

The property features four spacious bedrooms, making it ideal for families or those looking for extra space. Each room is filled with natural light, creating a warm and inviting atmosphere. The open-plan living and dining area is perfect for entertaining or simply enjoying time with loved ones.