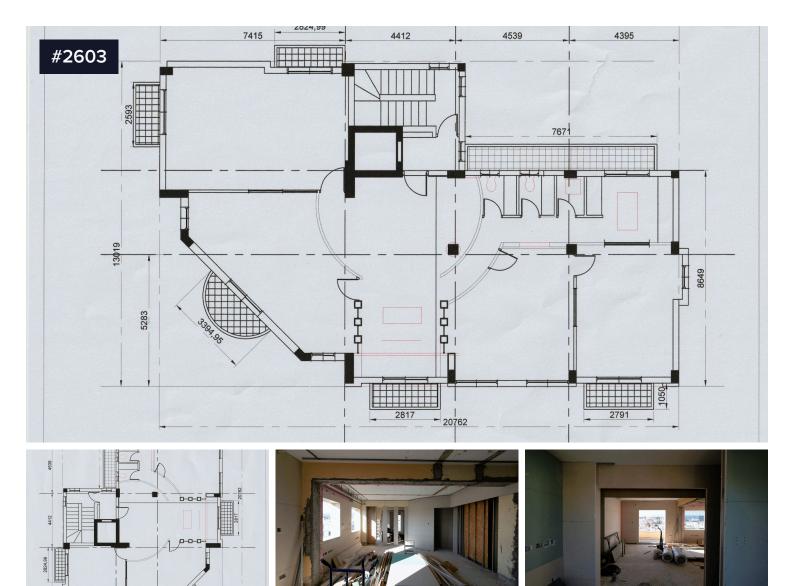

## 180 sqm office space furnished

€4,500 /month

Polemidia, Limassol

190 sqm office space under full renovation on Spyrou Kyprianou avenue.

Located in a vibrant neighbourhood with convenient access to amenities, transportation, excellent visibility and accessibility, ensuring convenience for your clients and staff.

Spacious layout: Plenty of space to comfortably accommodate your team while encouraging collaboration and innovation.

Modern design: Sleek and contemporary aesthetics that inspire creativity and professionalism.

Equipped with high-speed internet, meeting rooms, kitchenette and ergonomic layout for a seamless workflow.

Covered

[ ] 190 m<sup>2</sup>