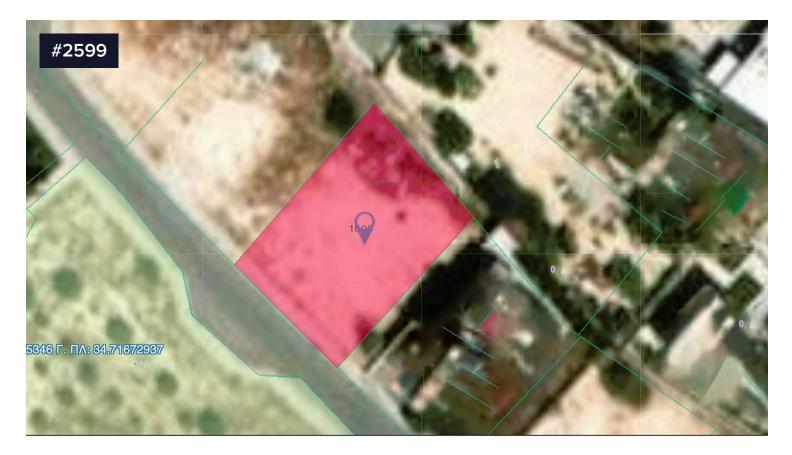

## 646 sqm residential plot

€775,000

Agios Athanasios, Limassol

Plot for sale in Panthea area of Limassol Unique location with partial sea views, overlooking an extensive green park.

Highlights:

Scenic views: Enjoy partial sea views and the tranquillity of a large green park directly opposite your future home. Ease of development: No extra reinforced walls or extensive earthworks required.

Convenient infrastructure: Underground electrical service poles in place for a seamless building process.

Whether you're looking to build your dream home or invest in a prime piece of property, this site offers an exceptional blend of natural beauty and practical benefits. Don't miss the opportunity to secure a rare plot with stunning views and easy development!