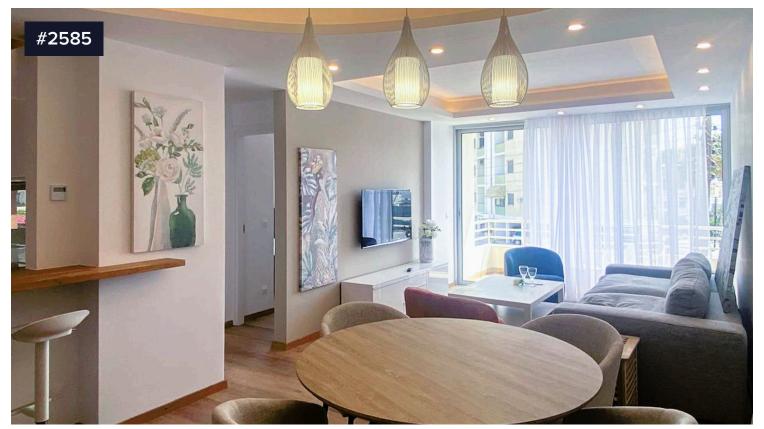

## 2 bedroom apartment furnished

€1,800 /month

Petrou Kai Pavlou, Limassol

For rent newly refurbished 2 bedroom apartment in the Petrou ke Pavlou area in Limassol, Cyprus

This modern and beautifully refurbished 2 bedroom apartment is now available for rent in the heart of Limassol close to ERA Apollon. The apartment has a spacious living area with an open plan kitchen, perfect for entertaining or relaxing. The kitchen is fully fitted with new appliances and has ample storage space, making it ideal for those who enjoy cooking.

The living room is bright and airy with large windows letting in plenty of natural light. It also leads out onto a private

**Bedrooms** 

Covered

2