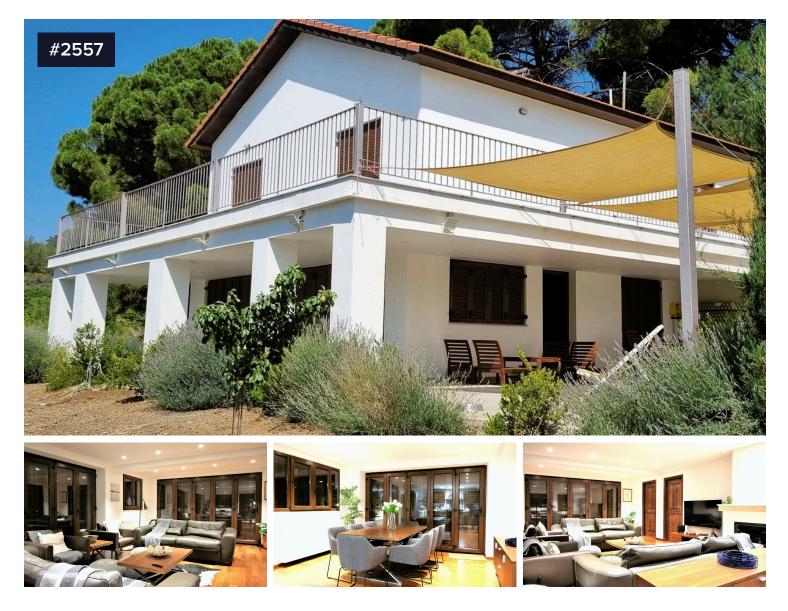

## €4,200 /month

Location: Saittas (on the main Saittas road - adjacent to Saittas dam)

This beautiful house is situated in the Saittas retreat, in a very upcoming area offering the tranquillity of the countryside but being very near to a petrol station, a Sigma 24h bakery, pharmacies and an Alpha mega supermarket.

It is built on a plot adjacent to Saittas dam consisting of about 6000 sqm of pine trees, olive trees and cypress threes and has about 220 sqm covered area.

It is fully furnished, comprising a living room with a fireplace and kitchen area, 5 bedrooms (4 are en-suite) and a

Bedrooms

Bathrooms

Covered

5

**[]** 220 m<sup>2</sup>

Yiannis Panayiotou (+357) 99958127 info@nykoproperties.com