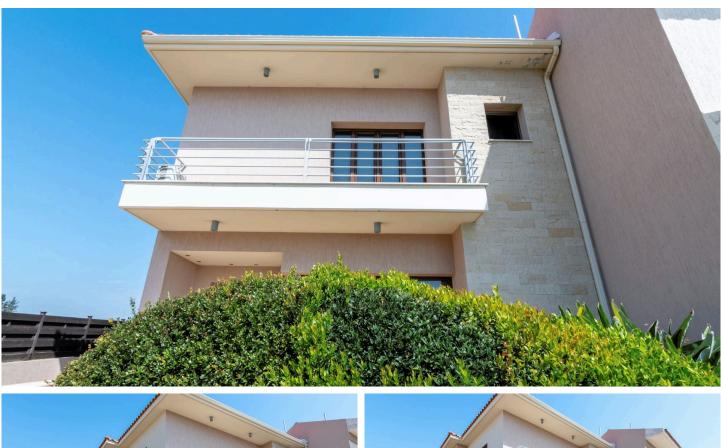

## 4 bedroom semi detached house unfurnished #2536

Situated in the tranquil and sought after Polemidia area of Limassol, this stunning 4 bedroom semi-detached house is a perfect blend of modern comfort and timeless elegance.

Key Features:

Spacious interiors: Enjoy generous living spaces spread over 2 levels, providing ample space for relaxation and entertaining.

Modern Kitchen: A sleek and stylish kitchen awaits, equipped with appliances, ample storage and elegant worktops to make cooking a delightful experience.

Spacious bedrooms: Retreat to your private oasis in one of the four cosy bedrooms, each designed for maximum comfort and tranquillity.

Outdoor Bliss: Step outside to your own private sanctuary - a beautifully landscaped garden with room for improvement, perfect for entertaining, barbecuing or simply basking in the sun.