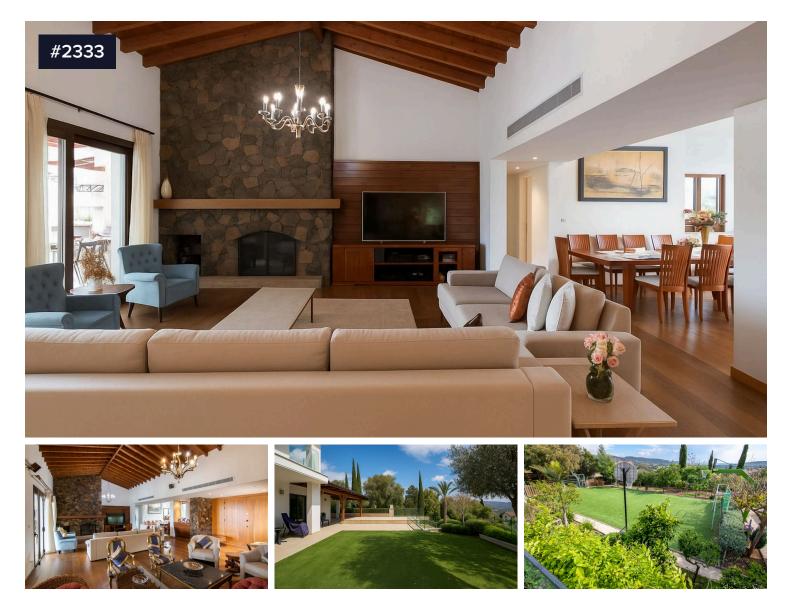

## ♀ Moni, Limassol

We are delighted to bring to market this lovely detached villa featuring 5 bedrooms and located in the prestigious residential area of Moni village, on the outskirts of the city of Limassol.

The property of approx 520 m2 is located on a plot of 3.000m2, on one hand we find magnificent gardens that surround the house and pool area and are one of the most prominent features of this property, The villa also benefits from a large garden different levels due to its elevation with sea views, for great al fresco dining and barbecuing , allowing you to have excellent views and the best orientation to enjoy the Limassol climate.