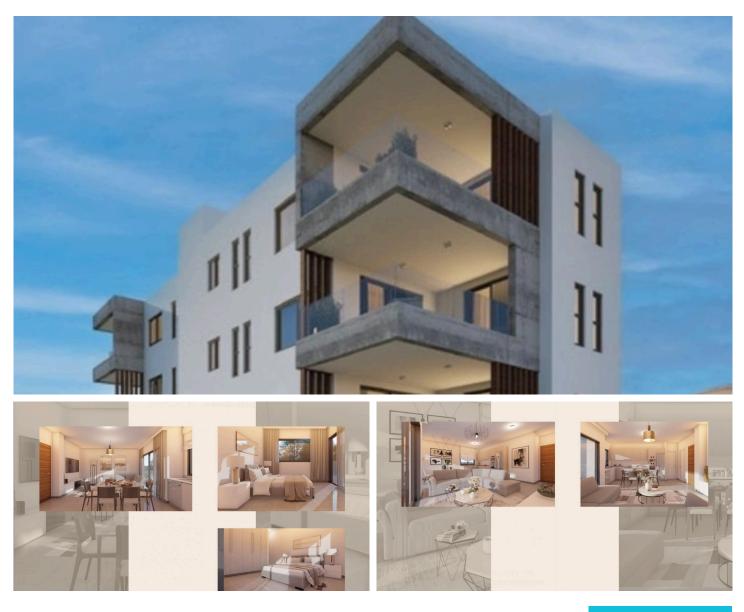

## 2 bedroom apartment #2313

2 bedrooms third floor apartment

The project is a modern and cosy conveniently situated in the heart of Paphos. A unique and bespoke design, the project is of high-quality architecture and material finishes that will be comprised of eight apartments, two per floor, over four floors.

The apartments consist of spacious living areas and verandas that offer views of the city located within an opulent residential area well known for its comfort and convenience.

Situated next to Paphos Municipality Public Park, the project is also connected to a high-quality school network, hospitals, shops, restaurants, and bars located in the old town. For the sea-loving residents, Paphos' famous beaches are only 10 minutes away, and Paphos International Airport is just a 15-minute