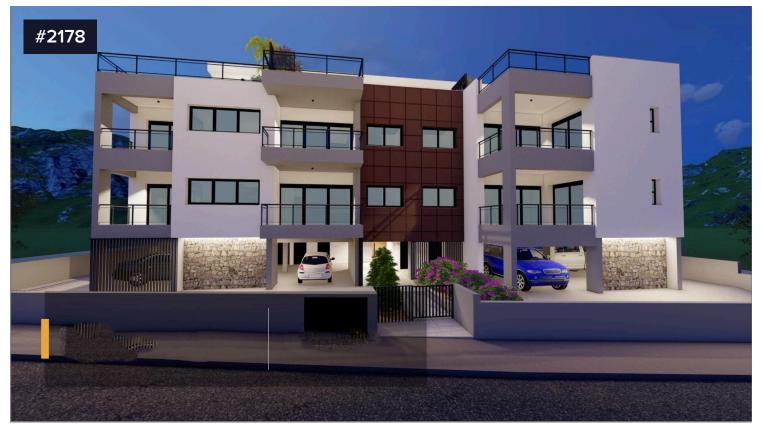

## 2 bedroom top floor apartment

€240,000

Parekklisia, Limassol

2 bedroom top floor apartment now for sale!

Striking new project with minimalistic design details, just 5 minute drive from the sea. Created to offer a tranquil island lifestyle to all residents through a carefully laid out complex which is close to all necessary amenities.

The building consists of 12 apartments. Each apartment is built to the highest standards, offering the utmost in comfort, stunning interiors and privacy.

Contemporary open plan spaces, cleverly designed to offer you the ultimate comfort, large verandas, allocated storerooms and covered and uncovered parking.