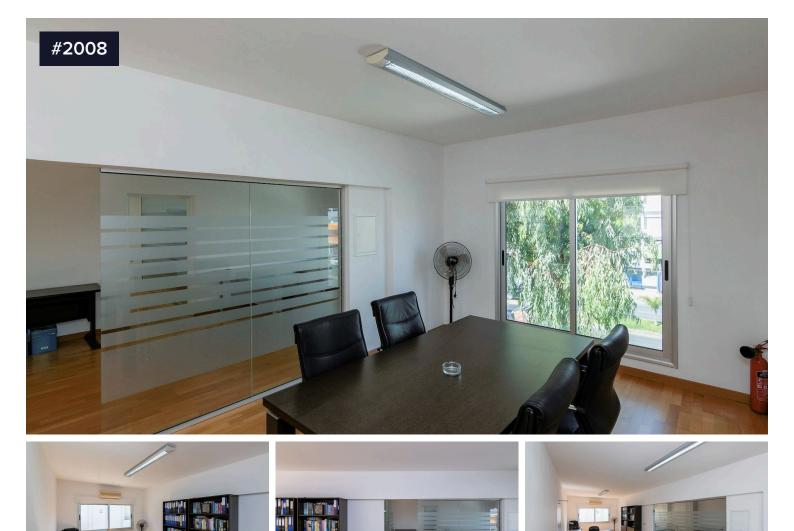

## ♀ Dassoudi / Papas area, Limassol

150 sqm open plan office space with warm wooden floors, abundant natural light and functional design elements for a professional working environmentThis contemporary office space, located on the Dassoudi beach road, offers 150 sqm of thoughtfully designed workspace. The single-storey layout is characterised by an open plan that encourages collaboration and flexibility.

Rich, warm wood floors run throughout, creating a welcoming atmosphere and contrasting pleasantly with the crisp white walls.

- Large windows in each room flood the space with natural light, while also offering views of the surrounding area,