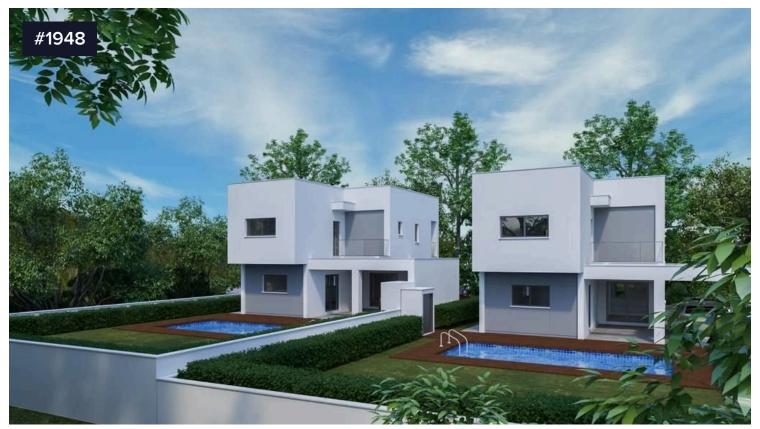

## 3 bedroom detached house

€550,000 +VAT

Parekklisia, Limassol

3 bedroom detached house with a private swimming pool Construction is expected to begin in May 2024 and delivery time 12 months from signing sales agreement

2 houses available next to each other at Parekklisia village with a modern twist. Complete with the finest contemporary design, considered proportions, exemplary finishes and generous outside spaces; along with parking and landscaping, the development is surrounded by lush countryside.

The properties offer flexible living space over two floors with garden and possible extension, with a 4th bedroom/

Bedrooms

3

Covered

[ ] 172 m<sup>2</sup>

Energy efficiency rating

Α