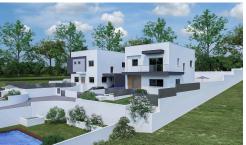

## 3 bedroom detached house

€550,000 +VAT

Parekklisia, Limassol

3 bedroom detached house with a private swimming pool Construction is expected to begin in May 2024 and delivery time 12 months from signing sales agreement

The properties offer flexible living space over two floors with garden and possible extension, with a 4th bedroom/

Bedrooms

3

Covered

[ ] 172 m<sup>2</sup>

Energy efficiency rating

Α