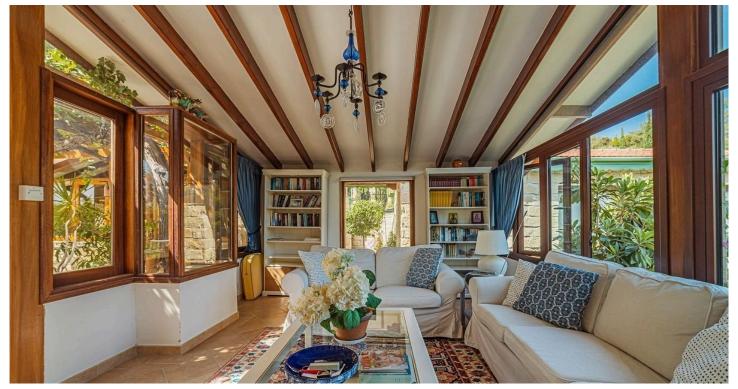

## 2 bedroom detached house on a 14,382 sqm plot #1475

€900,000

Just on the outskirts of Limassol a traditional detached three-bedroom farmhouse with recently refurbished interiors on a 14.382 sqm land The house is surrounded by 14,382 sqm of fruit gardens. The property is of outstanding natural beauty, and the coast is just minutes away