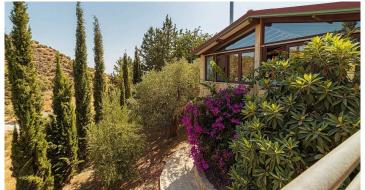

Location / Size: In the hilly area conveniently located adjacent to Government Land (Green Area - which does not allow any development) with distant sea and unobstructed mountain views. A narrow but asphalted road leads to the gated entrance of the land. The land has a size of 14.382 sqm as per existing title deed and is completely fenced. An internal road covered partially with granite cobble stone allows access for motorized transport. A comfortable footpath tiled with local sandstone leads through the entire land so that a leisurely walk through the land at all weather conditions will be pleasant. A division of the land is investigated at present. In such case each piece of land has separate access from the road.

Planting: The land is densely planted with a variety of about 350 different fruit trees, such as oranges, mandores,