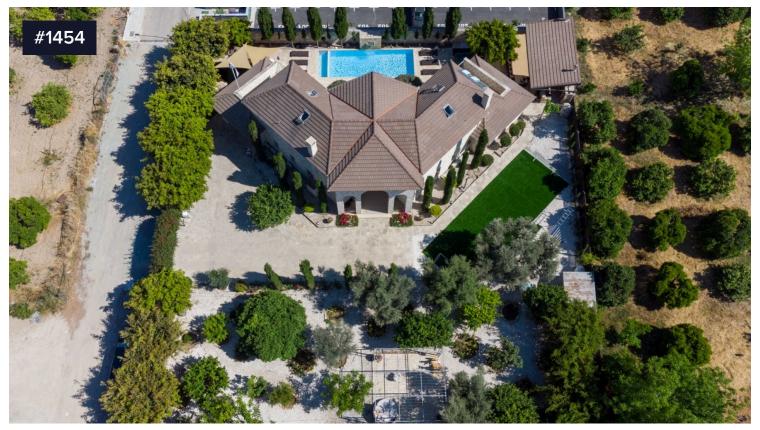

## 6 bedroom detached Villa

€3,100,000

• Germasogeia Tourist Area, Limassol

Beautiful designed 6 bedroom detached house in one of Cyprus most desirable neighbourhoods close to the coastline.. The property offers many modern features while preserving the stone feature exterior of the home. Bright and sunny with an abundance of windows, the home features a fabulous separate modern kitchen with fitted appliances, high ceiling with beams, recessed lighting, marble floors and much more.

Property comprises of:

Ground floor: separate kitchen dining area, living room with fireplace & wine cellar, dining guests WC, bedroom with

Bedrooms

Covered

6

[] 425 m<sup>2</sup>