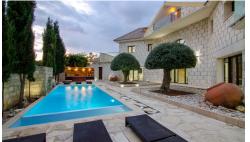

## 6 bedroom detached Villa

€3,100,000

• Germasogeia Tourist Area, Limassol

Beautiful designed 6 bedroom detached house in one of Cyprus most desirable neighbourhoods close to the coastline.. The property offers many modern features while preserving the stone feature exterior of the home. Bright and sunny with an abundance of windows, the home features a fabulous separate modern kitchen with fitted appliances, high ceiling with beams, recessed lighting, marble floors and much more.

Property comprises of:

Ground floor: separate kitchen dining area, living room with fireplace & wine cellar, dining guests WC, bedroom with

Bedrooms

Covered

6

[] 425 m<sup>2</sup>